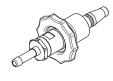

"Implementation of Directive 93/42/EEC, concerning Medical Devices" and further modifications

### **REFERENCE STANDARD**

**ISO 9170-1:** "Terminal units for medical gas pipeline system - Part 1: Terminal units for use with compressed medical gases and vacuum"

**ISO 7396-1:** "Medical gas pipeline systems - Part 1 : Pipeline systems for compressed, medical gases and vacuum

BS 5682: "Specification for probes (quick connectors) for use with medical gas pipeline system"

ISO 15001: "Anaesthetic and respiratory equipment. Compatibility with oxygen"

HTM 02-01: "Medical gas pipeline systems"

\* Validity of the standards is referred to the current year











# BS 5682 probes

# **DIMENSIONS**

G 1/4" FEMALE

# **G 1/4" MALE**

### 90° HOSE CONNECTOR

### STRAIGHT HOSE CONNECTOR

















- Gases: Vacuum, Oxygen, Medical Air MA-4 Nitrous Oxide, Instrument Air MA-7
- ► Storage temperature: -20 °C ÷ +60 °C
- ► Working temperature: +10 °C ÷ +40 °C
- ► Hose connector for flexible hose Øi = 6 ÷ 6.5 mm

| CODE         |              |              |              | GAS              | NOMINAL  | PACKAGING |      |     |
|--------------|--------------|--------------|--------------|------------------|----------|-----------|------|-----|
|              |              |              |              |                  | PRESSURE |           | 2    |     |
| 0            |              |              |              |                  | bar      | type      | kg   | pcs |
| PF-06BF-00O2 | PF-06BF-20O2 | PF-06BP-00O2 | PF-06BP-10O2 | Ο2               | 4 +1,0   | bag       | 0.15