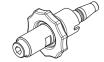

. 46 "Implementation of Directive 93/42/EEC, concerning Medical Devices" and further modifications

### **REFERENCE STANDARD**

**ISO 9170-1:** "Terminal units for medical gas pipeline system - Part 1: Terminal units for use with compressed medical gases and vacuum"

**ISO 7396-1:** "Medical gas pipeline systems - Part 1 : Pipeline systems for compressed, medical gases and vacuum

BS 5682: "Specification for probes (quick connectors) for use with medical gas pipeline system"

ISO 15001: "Anaesthetic and respiratory equipment. Compatibility with oxygen"

HTM 02-01: "Medical gas pipeline systems"

\* Validity of the standards is referred to the current year











# BS 5682 probes

# **DIMENSIONS**

G 1/4" FEMALE

# **G 1/4" MALE**

### 90° HOSE CONNECTOR

### STRAIGHT HOSE CONNECTOR

















- Gases: Vacuum, Oxygen, Medical Air MA-4 Nitrous Oxide, Instrument Air MA-7
- ► Storage temperature: -20 °C ÷ +60 °C
- ► Working temperature: +10 °C ÷ +40 °C
- ► Hose connector for flexible hose Øi = 6 ÷ 6.5 mm

| CODE         |              |              |              | GAS              | NOMINAL  | PACKAGING |      |     |
|--------------|--------------|--------------|--------------|------------------|----------|-----------|------|-----|
|              |              |              |              |                  | PRESSURE |           | 2    |     |
| 0            |              |              |              |                  | bar      | type      | kg   | pcs |
| PF-06BF-00O2 | PF-06BF-20O2 | PF-06BP-00O2 | PF-06BP-10O2 | Ο2               | 4 +1,0   | bag       | 0