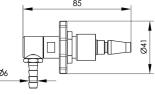

ementation of Directive 93/42/EEC, concerning Medical Devices" and further modifications

### **REFERENCE STANDARD**

**ISO 9170-1:** "Terminal units for medical gas pipeline system - Part 1: Terminal units for use with compressed medical gases and vacuum"

**ISO 7396-1:** "Medical gas pipeline systems - Part 1 : Pipeline systems for compressed, medical gases and vacuum

BS 5682: "Specification for probes (quick connectors) for use with medical gas pipeline system"

ISO 15001: "Anaesthetic and respiratory equipment. Compatibility with oxygen"

HTM 02-01: "Medical gas pipeline systems"

\* Validity of the standards is referred to the current year











# BS 5682 probes

# **DIMENSIONS**

G 1/4" FEMALE

# **G 1/4" MALE**

### 90° HOSE CONNECTOR

### STRAIGHT HOSE CONNECTOR

















- Gases: Vacuum, Oxygen, Medical Air MA-4 Nitrous Oxide, Instrument Air MA-7
- ► Storage temperature: -20 °C ÷ +60 °C
- ► Working temperature: +10 °C ÷ +40 °C
- ► Hose connector for flexible hose Øi = 6 ÷ 6.5 mm

| CODE         |              |              |              | GAS              | NOMINAL  | PACKAGING |      |     |
|--------------|--------------|--------------|--------------|------------------|----------|-----------|------|-----|
|              |              |              |              |                  | PRESSURE |           | 2    |     |
| 0            |              |              |              |                  | bar      | type      | kg   | pcs |
| PF-06BF-00O2 | PF-06BF-20O2 | PF-06BP-00O2 | PF-06BP-10O2 | Ο2               | 4 +1,0   | bag       | 0.15 | 1