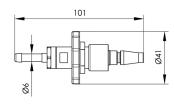

### STRAIGHT HOSE CONNECTOR

- Gases: Vacuum, Oxygen, Medical Air MA-4 Nitrous Oxide, Instrument Air MA-7
- ► Storage temperature: -20 °C ÷ +60 °C
- ► Working temperature: +10 °C ÷ +40 °C
- ► Hose connector for flexible hose Øi = 6 ÷ 6.5 mm