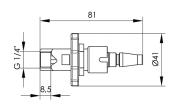

Implementation of Directive 93/42/EEC, concerning Medical Devices" and further modifications

### **REFERENCE STANDARD**

**ISO 9170-1:** "Terminal units for medical gas pipeline system - Part 1: Terminal units for use with compressed medical gases and vacuum"

**ISO 7396-1:** "Medical gas pipeline systems - Part 1 : Pipeline systems for compressed, medical gases and vacuum

BS 5682: "Specification for probes (quick connectors) for use with medical gas pipeline system"

ISO 15001: "Anaesthetic and respiratory equipment. Compatibility with oxygen"

HTM 02-01: "Medical gas pipeline systems"

\* Validity of the standards is referred to the current year











# BS 5682 probes

# **DIMENSIONS**

G 1/4" FEMALE

# **G 1/4" MALE**

### 90° HOSE CONNECTOR

### STRAIGHT HOSE CONNECTOR

















- Gases: Vacuum, Oxygen, Medical Air MA-4 Nitrous Oxide, Instrument Air MA-7
- ► Storage temperature: -20 °C ÷ +60 °C
- ► Working temperature: +10 °C ÷ +40 °C
- ► Hose connector for flexible hose Øi = 6 ÷ 6.5 mm

| CODE         |              |              |              | GAS              | NOMINAL  | PACKAGING |      |     |
|--------------|--------------|--------------|--------------|------------------|----------|-----------|------|-----|
|              |              |              |              |                  | PRESSURE |           | 2    |     |
| 0            |              |              |              |                  | bar      | type      | kg   | pcs |
| PF-06BF-00O2 | PF-06BF-20O2 | PF-06BP-00O2 | PF-06BP-10O2 | Ο2               | 4 +1,0   | bag       | 0.15 |