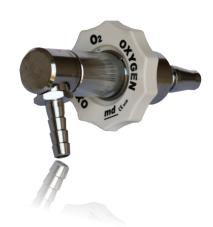

### **IDENTIFICATION**

- Probes for medical gas, vacuum and instrument air distribution terminal units, type BS 5682
- ► Can be supplied with straight hose connector, 90° hose connector, G ¼" F fitting
- Integrated check valve (vacuum probes excluded)
- ► G ¼" M fitting for probe dedicated to direct connection with accessories (suction equipment, flow meters)
- Made of chrome-plated brass
- Laser-engraved production lot and product code

### STRAIGHT HOSE CONNECTOR

- Gases: Vacuum, Oxygen, Medical Air MA-4 Nitrous Oxide, Instrument Air MA-7
- ► Storage temperature: -20 °C ÷ +60 °C
- ► Working temperature: +10 °C ÷ +40 °C
- ► Hose connector for flexible hose Øi = 6 ÷ 6.5 mm