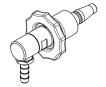

### STRAIGHT HOSE CONNECTOR

- Gases: Vacuum, Oxygen, Medical Air MA-4 Nitrous Oxide, Instrument Air MA-7
- ► Storage temperature: -20 °C ÷ +60 °C
- ► Working temperature: +10 °C ÷ +40 °C
- ► Hose connector for flexible hose Øi = 6 ÷ 6.5 mm