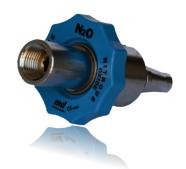

### **IDENTIFICATION**

- Probes for medical gas, vacuum and instrument air distribution terminal units, type BS 5682
- ► Can be supplied with straight hose connector, 90° hose connector, G ¼" F fitting
- Integrated check valve (vacuum probes excluded)
- ► G ¼" M fitting for probe dedicated to direct connection with accessories (suction equipment, flow meters)
- Made of chrome-plated brass
- Laser-engraved production lot and product code

### STRAIGHT HOSE CONNECTOR

- Gases: Vacuum, Oxygen, Medical Air MA-4 Nitrous Oxide, Instrument Air MA-7
- ► Storage temperature: -20 °C ÷ +60 °C
- ► Working temperature: +10 °C ÷ +40 °C
- ► Hose connector for flexible hose Øi = 6 ÷ 6.5 mm