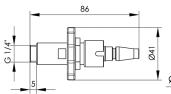

plementation of Directive 93/42/EEC, concerning Medical Devices" and further modifications

### **REFERENCE STANDARD**

**ISO 9170-1:** "Terminal units for medical gas pipeline system - Part 1: Terminal units for use with compressed medical gases and vacuum"

**ISO 7396-1:** "Medical gas pipeline systems - Part 1 : Pipeline systems for compressed, medical gases and vacuum

BS 5682: "Specification for probes (quick connectors) for use with medical gas pipeline system"

ISO 15001: "Anaesthetic and respiratory equipment. Compatibility with oxygen"

HTM 02-01: "Medical gas pipeline systems"

\* Validity of the standards is referred to the current year











# BS 5682 probes

# **DIMENSIONS**

G 1/4" FEMALE

# **G 1/4" MALE**

### 90° HOSE CONNECTOR

### STRAIGHT HOSE CONNECTOR

















- Gases: Vacuum, Oxygen, Medical Air MA-4 Nitrous Oxide, Instrument Air MA-7
- ► Storage temperature: -20 °C ÷ +60 °C
- ► Working temperature: +10 °C ÷ +40 °C
- ► Hose connector for flexible hose Øi = 6 ÷ 6.5 mm

| CODE         |              |              |              | GAS              | NOMINAL  | PACKAGING |      |     |
|--------------|--------------|--------------|--------------|------------------|----------|-----------|------|-----|
|              |              |              |              |                  | PRESSURE |           | 2    |     |
| 0            |              |              |              |                  | bar      | type      | kg   | pcs |
| PF-06BF-00O2 | PF-06BF-20O2 | PF-06BP-00O2 | PF-06BP-10O2 | Ο2               | 4 +1,0   | bag       | 0.15 | 1