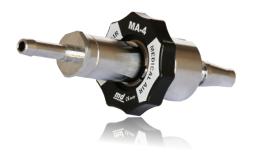

### **IDENTIFICATION**

- Probes for medical gas, vacuum and instrument air distribution terminal units, type BS 5682
- ► Can be supplied with straight hose connector, 90° hose connector, G ¼" F fitting
- Integrated check valve (vacuum probes excluded)
- ► G ¼" M fitting for probe dedicated to direct connection with accessories (suction equipment, flow meters)
- Made of chrome-plated brass
- Laser-engraved production lot and product code

### STRAIGHT HOSE CONNECTOR

- Gases: Vacuum, Oxygen, Medical Air MA-4 Nitrous Oxide, Instrument Air MA-7
- ► Storage temperature: -20 °C ÷ +60 °C
- ► Working temperature: +10 °C ÷ +40 °C
- ► Hose connector for flexible hose Øi = 6 ÷ 6.5 mm