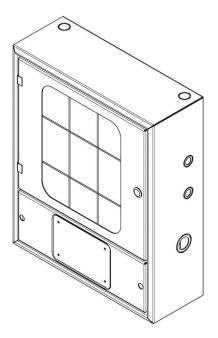

### **IDENTIFICATION**

- Recessed or surface mount cabinet for the installation of area ball valves for fire control
- ► Integrated housing of alarm module
- ► Lockable door with breakable transparent Plexiglas window
- ▶ Provision for connection to earth bonding hub
- ► Equipped with disposable panel for wall embedding procedures
- ► Facility to supply assembled cabinet
- ▶ Facility to customize the cabinet in accordance with the client's requirements

### **SURFACE MOUNT VERSION**

### **SURFACE MOUNT VERSION**

|              |           |         | PACKAGING |         |      |              |         |
|--------------|-----------|---------|-----------|---------|------|--------------|---------|
| CODE         | # GAS     | A<br>mm | B<br>mm   | C<br>mm | type | cm           | &<br>kg |
| CA-1113-2100 | 2 – 3 gas | 410     | 500       | 150     | box  | 45 x 54 x 19 | 10.6    |
| CA-1116-2100 | 4 – 6 gas | 410     | 740       | 150     | box  | 45 x 78 x 19 | 12.6    |