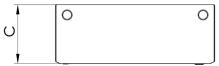

### **SURFACE MOUNT VERSION**

|              |           |         | PACKAGING |         |      |              |         |
|--------------|-----------|---------|-----------|---------|------|--------------|---------|
| CODE         | # GAS     | A<br>mm | B<br>mm   | C<br>mm | type | cm           | &<br>kg |
| CA-1113-2100 | 2 – 3 gas | 410     | 500       | 150     | box  | 45 x 54 x 19 | 10.6    |
| CA-1116-2100 | 4 – 6 gas | 410     | 740       | 150     | box  | 45 x 78 x 19 | 12.6    |