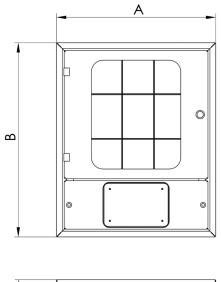

#### **FLUSH VERSION**

|              | # GAS     | VALVES       | DIMENSIONS FINITE DIMENSIONS EMBEDDED DIMENSIONS |     |    |     |     | PACKAGING |      |              |         |
|--------------|-----------|--------------|--------------------------------------------------|-----|----|-----|-----|-----------|------|--------------|---------|
| CODE         |           |              |                                                  |     |    |     |     | 2         |      |              |         |
|              |           |              | Α                                                | В   | С  | A1  | B1  | C1*       | type | cm           | &<br>kg |
|              |           |              | mm                                               | mm  | mm | mm  | mm  | mm        |      |              | ı.ə     |
| CA-1103-2000 | 2 – 3 gas | Up to 1"     | 430                                              | 525 | 30 | 330 | 425 | 105 ± 5   | box  | 47 x 57 x 18 | 10.6    |
| CA-1103-1001 | 2 – 3 gas | Up to 1" 1/2 | 505                                              | 595 | 30 | 410 | 500 | 125 ± 5   | box  | 55 x 64 x 20 | 11.0    |
| CA-1106-2000 | 4 – 6 gas | Up to 1"     | 430                                              | 765 | 30 | 330 | 665 | 105 ± 5   | box  | 47 x 81 x 18 | 12.6    |
| CA-1106-1000 | 4 – 6 gas | Up to 1" 1/2 | 505                                              | 835 | 30 | 410 | 740 | 125 ± 5   | box  | 55 x 88 x 20 | 13.1    |

<sup>\*</sup> Recess depth, follow indicated tolerances

**FLUSH VERSION** 