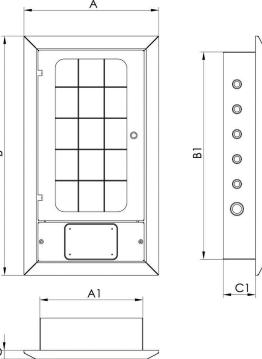

#### **FLUSH VERSION**

|              | # GAS     | VALVES       | DIMENSIONS FINITE DIMENSIONS EMBEDDED DIMENSIONS |     |    |     |     | PACKAGING |      |              |         |
|--------------|-----------|--------------|--------------------------------------------------|-----|----|-----|-----|-----------|------|--------------|---------|
| CODE         |           |              |                                                  |     |    |     |     | 2         |      |              |         |
|              |           |              | Α                                                | В   | С  | A1  | B1  | C1*       | type | cm           | &<br>kg |
|              |           |              | mm                                               | mm  | mm | mm  | mm  | mm        |      |              | ı.ə     |
| CA-1103-2000 | 2 – 3 gas | Up to 1"     | 430                                              | 525 | 30 | 330 | 425 | 105 ± 5   | box  | 47 x 57 x 18 | 10.6    |
| CA-1103-1001 | 2 – 3 gas | Up to 1" 1/2 | 505                                              | 595 | 30 | 410 | 500 | 125 ± 5   | box  | 55 x 64 x 20 | 11.0    |
| CA-1106-2000 | 4 – 6 gas | Up to 1"     | 430                                              | 765 | 30 | 330 | 665 | 105 ± 5   | box  | 47 x 81 x 18 | 12.6    |
| CA-1106-1000 | 4 – 6 gas | Up to 1" 1/2 | 505                                              | 835 | 30 | 410 | 740 | 125 ± 5   | box  | 55 x 88 x 20 | 13.1    |

<sup>\*</sup> Recess depth, follow indicated tolerances

**FLUSH VERSION** 