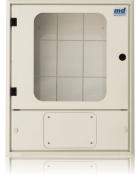

### **SURFACE MOUNT VERSION**

### **SURFACE MOUNT VERSION**

|              |           |         | PACKAGING |         |      |              |         |
|--------------|-----------|---------|-----------|---------|------|--------------|---------|
| CODE         | # GAS     | A<br>mm | B<br>mm   | C<br>mm | type | cm           | &<br>kg |
| CA-1113-2100 | 2 – 3 gas | 410     | 500       | 150     | box  | 45 x 54 x 19 | 10.6    |
| CA-1116-2100 | 4 – 6 gas | 410     | 740       | 150     | box  | 45 x 78 x 19 | 12.6    |