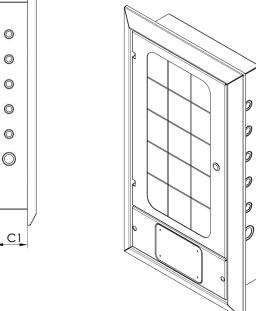

#### **FLUSH VERSION**

|              | # GAS     | VALVES       | DIMENSIONS FINITE DIMENSIONS EMBEDDED DIMENSIONS |     |    |     |     | PACKAGING |      |              |         |
|--------------|-----------|--------------|--------------------------------------------------|-----|----|-----|-----|-----------|------|--------------|---------|
| CODE         |           |              |                                                  |     |    |     |     | 2         |      |              |         |
|              |           |              | Α                                                | В   | С  | A1  | B1  | C1*       | type | cm           | &<br>kg |
|              |           |              | mm                                               | mm  | mm | mm  | mm  | mm        |      |              | ı.ə     |
| CA-1103-2000 | 2 – 3 gas | Up to 1"     | 430                                              | 525 | 30 | 330 | 425 | 105 ± 5   | box  | 47 x 57 x 18 | 10.6    |
| CA-1103-1001 | 2 – 3 gas | Up to 1" 1/2 | 505                                              | 595 | 30 | 410 | 500 | 125 ± 5   | box  | 55 x 64 x 20 | 11.0    |
| CA-1106-2000 | 4 – 6 gas | Up to 1"     | 430                                              | 765 | 30 | 330 | 665 | 105 ± 5   | box  | 47 x 81 x 18 | 12.6    |
| CA-1106-1000 | 4 – 6 gas | Up to 1" 1/2 | 505                                              | 835 | 30 | 410 | 740 | 125 ± 5   | box  | 55 x 88 x 20 | 13.1    |

<sup>\*</sup> Recess depth, follow indicated tolerances

**FLUSH VERSION** 