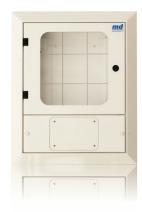

### **IDENTIFICATION**

- Recessed or surface mount cabinet for the installation of area ball valves for fire control
- ► Integrated housing of alarm module
- ► Lockable door with breakable transparent Plexiglas window
- ▶ Provision for connection to earth bonding hub
- ► Equipped with disposable panel for wall embedding procedures
- ► Facility to supply assembled cabinet
- ▶ Facility to customize the cabinet in accordance with the client's requirements

Warranty: 1 year from the Bill Of Lading data

- ► Material: 1.5 mm gauge sheet metal
- ► Oven-painted in white RAL 9003