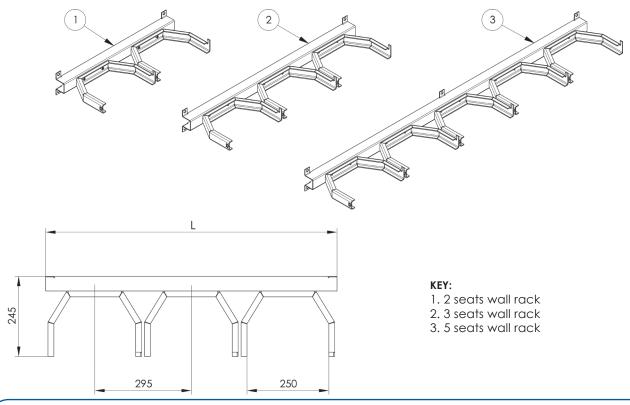

#### **DIMENSIONS**

| CODE         | # OF CYLINDERS | 1    | PACKAGING |                |
|--------------|----------------|------|-----------|----------------|
| CODE         | # OI CILINDERS | mm   | type      | <b>å</b><br>kg |
| PF-3902-0000 | 2              | 570  | bag       | 3.2            |
| PF-3903-0000 | 3              | 865  | bag       | 4.7            |
| PF-3905-0000 | 5              | 1480 | bag       | 7.7            |

# Cylinders racks

- ► Wall rack for holding gas cylinders
- ► Modular layout of elements; customization of number of cylinder seats (on request)
- ► Cold zinc coating for outdoor applications
- ► Chains for fastening cylinders in vertical position
- ► C section profile with holes for secure wall fixing