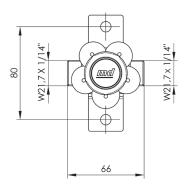

#### **DIMENSIONS**

#### **HP SHUT-OFF VALVE**

#### **HP SHUT-OFF VALVE**

| CODE         | DESCRIPTION       | GAS       | INLET/OUTLET<br>FITTINGS | WORKING<br>PRESSURE<br>bar | PACKAG | ING<br>&<br>kg |
|--------------|-------------------|-----------|--------------------------|----------------------------|--------|----------------|
| PF-4200-00E\ | HP shut-off valve | All gases | W21.7 x 1/14"            | 200                        | bag    | 0.7            |