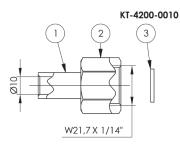

#### FITTINGS FOR PIPE WELDING

#### KEY:

- 1. Fitting for pipe welding
- 2. Nut
- 3. Copper gasket

#### FITTINGS FOR PIPE WELDING

| CODE         | DESCRIPTION                                    | PIPE Ø WO |                 | PACKAGING |                |
|--------------|------------------------------------------------|-----------|-----------------|-----------|----------------|
|              |                                                |           | PRESSURE<br>bar | type      | <b>å</b><br>kg |
| KT-4200-0010 | Ø10 pipe welding kit (fitting, nut and gasket) | Ø10       | 200             | bag       | 0.12           |
| KT-4200-0013 | Ø13 pipe welding kit (fitting, nut and gasket) | Ø13       | 200             | bag       | 0.10           |