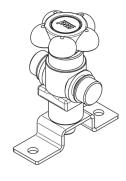

#### **HP SHUT-OFF VALVE**

#### **IDENTIFICATION**

- ► Shut-off valve with spindle seal
- ▶ Inlet and outlet connection fitting: W 21.7 x 1/14" male
- Degreased for use with oxygen in compliance with ISO 15001
- ► Working pressure: P= 200 bar
- ► Available with fitting for pipe welding on inlet and outlet sides Ø 10 mm or Ø 13 mm (optional)
- ► Wall bracket