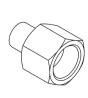

#### FITTINGS FOR PIPE WELDING

#### KEY:

- 1. Fitting for pipe welding
- 2. Nut
- 3. Copper gasket

#### FITTINGS FOR PIPE WELDING

| CODE         | DESCRIPTION                                    | PIPE Ø WO |                 | PACKAGING |                |
|--------------|------------------------------------------------|-----------|-----------------|-----------|----------------|
|              |                                                |           | PRESSURE<br>bar | type      | <b>å</b><br>kg |
| KT-4200-0010 | Ø10 pipe welding kit (fitting, nut and gasket) | Ø10       | 200             | bag       | 0.12           |
| KT-4200-0013 | Ø13 pipe welding kit (fitting, nut and gasket) | Ø13       | 200             | bag       | 0.10           |