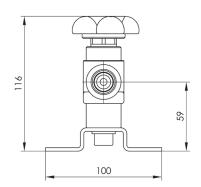

#### **DIMENSIONS**

#### **HP SHUT-OFF VALVE**

#### **IDENTIFICATION**

- ► Shut-off valve with spindle seal
- ▶ Inlet and outlet connection fitting: W 21.7 x 1/14" male
- Degreased for use with oxygen in compliance with ISO 15001
- ► Working pressure: P= 200 bar
- ► Available with fitting for pipe welding on inlet and outlet sides Ø 10 mm or Ø 13 mm (optional)
- ► Wall bracket