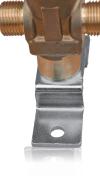

#### **IDENTIFICATION**

- ► Shut-off valve with spindle seal
- ▶ Inlet and outlet connection fitting: W 21.7 x 1/14" male
- Degreased for use with oxygen in compliance with ISO 15001
- ► Working pressure: P= 200 bar
- ► Available with fitting for pipe welding on inlet and outlet sides Ø 10 mm or Ø 13 mm (optional)
- ► Wall bracket

#### **HP SHUT-OFF VALVE**

#### **HP SHUT-OFF VALVE**

| CODE         | DESCRIPTION       | GAS       | INLET/OUTLET<br>FITTINGS | WORKING<br>PRESSURE<br>bar | PACKAG | ING<br>&<br>kg |
|--------------|-------------------|-----------|--------------------------|----------------------------|--------|----------------|
| PF-4200-00E\ | HP shut-off valve | All gases | W21.7 x 1/14"            | 200                        | bag    | 0.7            |