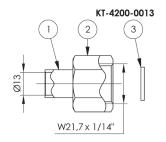

#### **HP SHUT-OFF VALVE**

#### **IDENTIFICATION**

- ► Shut-off valve with spindle seal
- ▶ Inlet and outlet connection fitting: W 21.7 x 1/14" male
- Degreased for use with oxygen in compliance with ISO 15001
- ► Working pressure: P= 200 bar
- ► Available with fitting for pipe welding on inlet and outlet sides Ø 10 mm or Ø 13 mm (optional)
- ► Wall bracket

#### **HP SHUT-OFF VALVE**

| CODE         | DESCRIPTION       | GAS       | INLET/OUTLET<br>FITTINGS | WORKING<br>PRESSURE<br>bar | PACKAG | ING<br>&<br>kg |
|--------------|-------------------|-----------|--------------------------|----------------------------|--------|----------------|
| PF-4200-00E\ | HP shut-off valve | All gases | W21.7 x 1/14"            | 200                        | bag    | 0.7            |