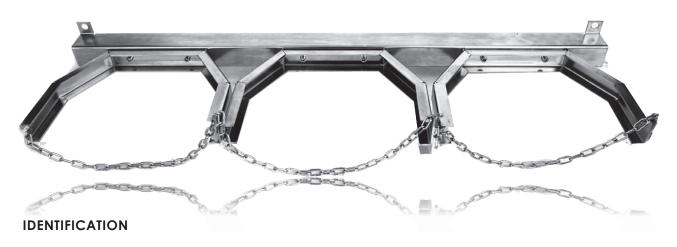

# Cylinders racks

- ► Wall rack for holding gas cylinders
- ► Modular layout of elements; customization of number of cylinder seats (on request)
- ► Cold zinc coating for outdoor applications
- ► Chains for fastening cylinders in vertical position
- ► C section profile with holes for secure wall fixing

#### **IDENTIFICATION**

- ► Shut-off valve with spindle seal
- ▶ Inlet and outlet connection fitting: W 21.7 x 1/14" male
- Degreased for use with oxygen in compliance with ISO 15001
- ► Working pressure: P= 200 bar
- ► Available with fitting for pipe welding on inlet and outlet sides Ø 10 mm or Ø 13 mm (optional)
- ► Wall bracket