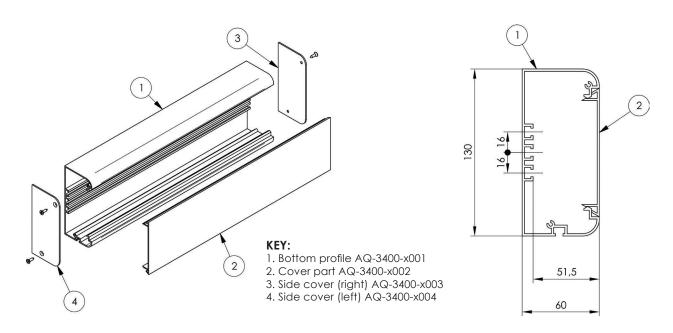

### **IDENTIFICATION**

- Profile composed of wall fixing module and click-on cover for installation of medical gas terminal units or for installation of external electrical boxes
- Finish in anodized aluminium or RAL 9003 white surface coating
- ▶ Available in sections of standard length I = 6.2 m or in customized lengths to order
- Customization with holes to specifications (surface mount kit)
- Can be supplied with piping and terminal units installed

| DESCRIPTION                  | CODE / EXTERIOR FINISH |                    | L   | PACKAGING |           |
|------------------------------|------------------------|--------------------|-----|-----------|-----------|
|                              | ANODIZED               | WHITE<br>VARNISHED | mm  | type      | &<br>kg   |
| Bottom profile (L = 6,2 m)   | AQ-3400-A001           | AQ-3400-B001       | _   | unboxed   | 1.77 kg/m |
| Cover profile (L = 6,2 m)    | AQ-3400-A002           | AQ-3400-B002       | _   | unboxed   | 0.56 kg/m |
| Side cover (right)           | AQ-3400-A003           | AQ-3400-B003       | _   | unboxed   | 0.05 kg   |
| Side cover (left)            | AQ-3400-A004           | AQ-3400-B004       | _   | unboxed   | 0.05 kg   |
| 1-Seat surface mount gas kit | KT-3400-1A00           | KT-3400-1B00       | 130 | unboxed   | 0.40 kg   |
| 2-Seat surface mount gas kit | KT-3400-2A00           | KT-3400-2B00       | 260 | unboxed   | 0.71 kg   |
| 3-Seat surface mount gas kit | KT-3400-3A00           | KT-3400-3B00       | 400 | unboxed   | 1.03 kg   |
| 4-Seat surface mount gas kit | KT-3400-4A00           | KT-3400-4B00       | 540 | unboxed   | 1.36 kg   |
| 5-Seat surface mount gas kit | KT-3400-5A00           | KT-3400-5B00       | 680 | unboxed   | 1.68 kg   |
| 6-Seat surface mount gas kit | KT-3400-6A00           | KT-3400-6B00       | 820 | unboxed   | 2.01 kg   |