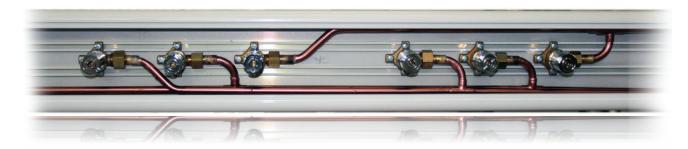

### SURFACE MOUNT GAS OUTLET KIT

#### KEY

- 1. 3-Seat surface mount gas outlet kit (terminal units not included)
- Color coded ring PL-23A0-1xxx
  (needed for AFNOR NF S 90-116 / NIST configurations)