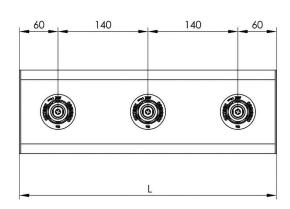

### SURFACE MOUNT GAS OUTLET KIT

#### KEY

- 1. 3-Seat surface mount gas outlet kit (terminal units not included)
- Color coded ring PL-23A0-1xxx
  (needed for AFNOR NF S 90-116 / NIST configurations)