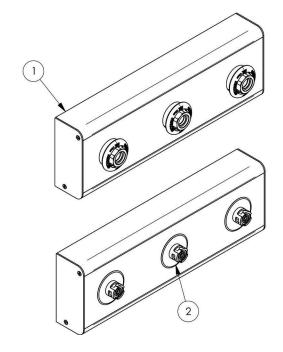

### SURFACE MOUNT GAS OUTLET KIT

#### KEY

- 1. 3-Seat surface mount gas outlet kit (terminal units not included)
- Color coded ring PL-23A0-1xxx
  (needed for AFNOR NF S 90-116 / NIST configurations)