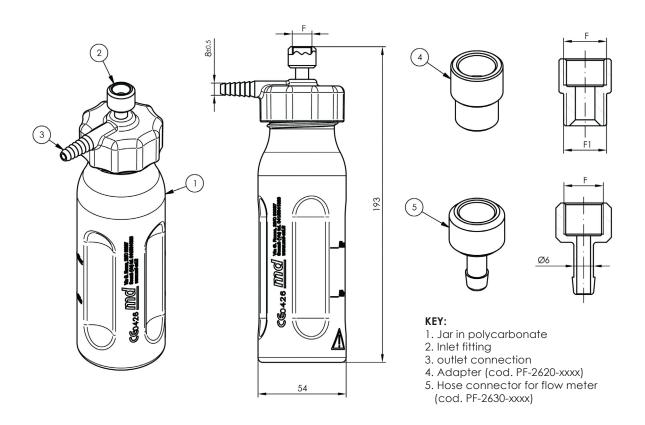

### **IDENTIFICATION**

- ► Humidifier for oxygen therapy designed to contain demineralized water used to increase the relative humidity of the oxygen supplied to the patient
- Autoclavable polycarbonate jar
- Autoclavable plastic cap
- Internal silicone rubber tube complete with filter for diffusion of oxygen in the water
- ► Hose connector on humidifier cap for connection to patient administration devices (masks, nasal catheters...)
- ► Indication of water filling limit and safety information
- Latex-safe humidifier assembly

### **DIMENSIONS**

### **HUMIDIFIER**

| CODE         | DESCRIPTION                       |        | F1 | PACKAGING |         |
|--------------|-----------------------------------|--------|----|-----------|---------|
|              |                                   | F      |    | type      | &<br>kg |
| PF-270P-0000 | Humidifier with G 1/4" connection | G 1/4" | _  | bag       | 0.11    |
| PF-270P-0916 | Humidifier with 9/16" connection  | 9/16"  | _  | bag       | 0.11    |

### ADAPTER AND HOSE CONNECTOR

| CODE         | DESCRIPTION                           |        | F1     | PACKAGING |                |
|--------------|---------------------------------------|--------|--------|-----------|----------------|
|              |                                       | F      |        | type      | <b>å</b><br>kg |
| PF-2620-9600 | G 1/4" – 9/16" Adapter for flow meter | G 1/4" | 9/16"  | bag       | 0.02           |
| PF-2620-1400 | 9/16" - G 1/4" Adapter for flow meter | 9/16"  | G 1/4" | bag       | 0.02           |
| PF-2630-1400 | G 1/4" Hose connector for flow meter  | G 1/4" | _      | bag       | 0.02           |
| PF-2630-9600 | 9/16" Hose connector for flow meter   | 9/16"  | _      | baa       | 0.02           |