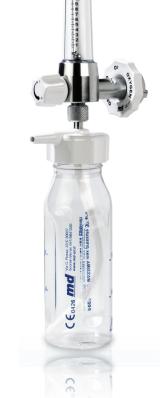

### **IDENTIFICATION**

- ► Humidifier for oxygen therapy designed to contain demineralized water used to increase the relative humidity of the oxygen supplied to the patient
- Autoclavable polycarbonate jar
- Autoclavable plastic cap
- Internal silicone rubber tube complete with filter for diffusion of oxygen in the water
- ► Hose connector on humidifier cap for connection to patient administration devices (masks, nasal catheters...)
- ► Indication of water filling limit and safety information
- Latex-safe humidifier assembly

# Humidifiers for flow meters for oxygen therapy :ITALCERT CE0426