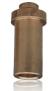

#### **IDENTIFICATION**

- ► Shut-off valve with spindle seal
- ▶ Inlet and outlet connection fitting: W 21.7 x 1/14" male
- Degreased for use with oxygen in compliance with ISO 15001
- ► Working pressure: P= 200 bar
- ► Available with fitting for pipe welding on inlet and outlet sides Ø 10 mm or Ø 13 mm (optional)
- ► Wall bracket

#### **HP SHUT-OFF VALVE**