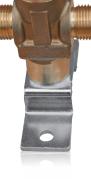

#### **IDENTIFICATION**

- ► Shut-off valve with spindle seal
- ▶ Inlet and outlet connection fitting: W 21.7 x 1/14" male
- Degreased for use with oxygen in compliance with ISO 15001
- ► Working pressure: P= 200 bar
- ► Available with fitting for pipe welding on inlet and outlet sides Ø 10 mm or Ø 13 mm (optional)
- ► Wall bracket

#### **HP SHUT-OFF VALVE**