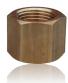

## FITTINGS FOR PIPE WELDING

### KEY:

- 1. Fitting for pipe welding
- 2. Nut
- 3. Copper gasket

### FITTINGS FOR PIPE WELDING

| CODE         | DESCRIPTION                                    | PIPE Ø | WORKING PRESSURE | PACKAGING |         |
|--------------|------------------------------------------------|--------|------------------|-----------|---------|
|              |                                                |        | bar              | type      | &<br>kg |
| KT-4200-0010 | Ø10 pipe welding kit (fitting, nut and gasket) | Ø10    | 200              | bag       | 0.12    |
| KT-4200-0013 | Ø13 pipe welding kit (fitting, nut and gasket) | Ø13    | 200              | bag       | 0.10    |