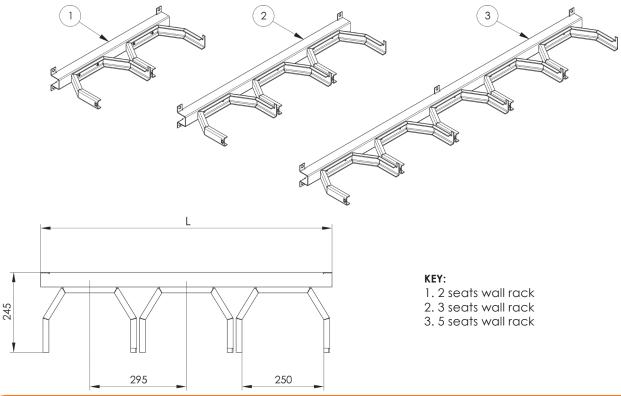

# Cylinders racks

- ► Wall rack for holding gas cylinders
- ▶ Modular layout of elements; customization of number of cylinder seats (on request)
- ► Cold zinc coating for outdoor applications
- ► Chains for fastening cylinders in vertical position
- ► C section profile with holes for secure wall fixing

## **DIMENSIONS**

| CODE         | # OF CYLINDERS | L<br>mm | PACKAGING |     |  |  |  |
|--------------|----------------|---------|-----------|-----|--|--|--|
| 6055         |                |         | , de      |     |  |  |  |
|              |                |         | type      | kg  |  |  |  |
| PF-3902-0000 | 2              | 570     | bag       | 3.2 |  |  |  |
| PF-3903-0000 | 3              | 865     | bag       | 4.7 |  |  |  |
| PF-3905-0000 | 5              | 1480    | bag       | 7.7 |  |  |  |