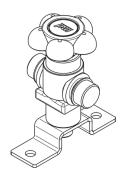

#### **HP SHUT-OFF VALVE**

#### **IDENTIFICATION**

- ► Shut-off valve with spindle seal
- ▶ Inlet and outlet connection fitting: W 21.7 x 1/14" male
- Degreased for use with oxygen in compliance with ISO 15001
- ► Working pressure: P= 200 bar
- ► Available with fitting for pipe welding on inlet and outlet sides Ø 10 mm or Ø 13 mm (optional)
- ► Wall bracket