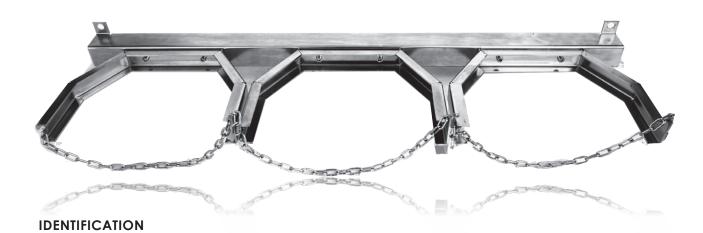

# Cylinders racks

- ► Wall rack for holding gas cylinders
- ▶ Modular layout of elements; customization of number of cylinder seats (on request)
- ► Cold zinc coating for outdoor applications
- ► Chains for fastening cylinders in vertical position
- ► C section profile with holes for secure wall fixing

## **DIMENSIONS**

| CODE         | # OF CYLINDERS | L<br>mm | PACKAGING |     |  |  |  |
|--------------|----------------|---------|-----------|-----|--|--|--|
| 6055         |                |         | , de      |     |  |  |  |
|              |                |         | type      | kg  |  |  |  |
| PF-3902-0000 | 2              | 570     | bag       | 3.2 |  |  |  |
| PF-3903-0000 | 3              | 865     | bag       | 4.7 |  |  |  |
| PF-3905-0000 | 5              | 1480    | bag       | 7.7 |  |  |  |