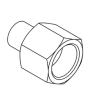

## FITTINGS FOR PIPE WELDING

### KEY:

- 1. Fitting for pipe welding
- 2. Nut
- 3. Copper gasket

### FITTINGS FOR PIPE WELDING

| CODE         | DESCRIPTION                                    | PIPE Ø | WORKING PRESSURE | PACKAGING |         |
|--------------|------------------------------------------------|--------|------------------|-----------|---------|
|              |                                                |        | bar              | type      | &<br>kg |
| KT-4200-0010 | Ø10 pipe welding kit (fitting, nut and gasket) | Ø10    | 200              | bag       | 0.12    |
| KT-4200-0013 | Ø13 pipe welding kit (fitting, nut and gasket) | Ø13    | 200              | bag       | 0.10    |