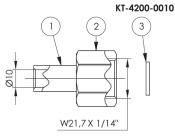

## FITTINGS FOR PIPE WELDING

### KEY:

- 1. Fitting for pipe welding
- 2. Nut
- 3. Copper gasket

### FITTINGS FOR PIPE WELDING

| CODE         | DESCRIPTION                                    | PIPE Ø | WORKING PRESSURE | PACKAGING |         |
|--------------|------------------------------------------------|--------|------------------|-----------|---------|
|              |                                                |        | bar              | type      | &<br>kg |
| KT-4200-0010 | Ø10 pipe welding kit (fitting, nut and gasket) | Ø10    | 200              | bag       | 0.12    |
| KT-4200-0013 | Ø13 pipe welding kit (fitting, nut and gasket) | Ø13    | 200              | bag       | 0.10    |