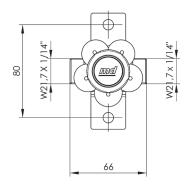

### **DIMENSIONS**

#### **HP SHUT-OFF VALVE**

#### **HP SHUT-OFF VALVE**

| CODE         | DESCRIPTION       | GAS       | INLET/OUTLET<br>FITTINGS | WORKING PRESSURE bar | PACKAG<br>type | ING<br>&<br>kg |
|--------------|-------------------|-----------|--------------------------|----------------------|----------------|----------------|
| PF-4200-00EV | HP shut-off valve | All gases | W21.7 x 1/14"            | 200                  | bag            | 0.7            |