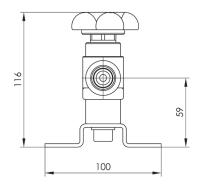

### **DIMENSIONS**

#### **HP SHUT-OFF VALVE**

#### **IDENTIFICATION**

- ► Shut-off valve with spindle seal
- ▶ Inlet and outlet connection fitting: W 21.7 x 1/14" male
- Degreased for use with oxygen in compliance with ISO 15001
- ► Working pressure: P= 200 bar
- ► Available with fitting for pipe welding on inlet and outlet sides Ø 10 mm or Ø 13 mm (optional)
- ► Wall bracket