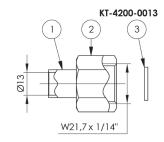

#### **IDENTIFICATION**

- ► Shut-off valve with spindle seal
- ▶ Inlet and outlet connection fitting: W 21.7 x 1/14" male
- Degreased for use with oxygen in compliance with ISO 15001
- ► Working pressure: P= 200 bar
- ► Available with fitting for pipe welding on inlet and outlet sides Ø 10 mm or Ø 13 mm (optional)
- ► Wall bracket

#### **HP SHUT-OFF VALVE**

#### **HP SHUT-OFF VALVE**

| CODE         | DESCRIPTION       | GAS       | INLET/OUTLET<br>FITTINGS | WORKING PRESSURE bar | PACKAG<br>type | ING<br>&<br>kg |
|--------------|-------------------|-----------|--------------------------|----------------------|----------------|----------------|
| PF-4200-00EV | HP shut-off valve | All gases | W21.7 x 1/14"            | 200                  | bag            | 0.7            |