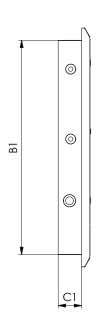

## **DIMENSIONS**

| CODE         | DIMENSIONS       |                   |      |    |                     |      |         | PACKAGING |               |              |
|--------------|------------------|-------------------|------|----|---------------------|------|---------|-----------|---------------|--------------|
|              | # VALVE<br>SEATS | FINITE DIMENSIONS |      |    | EMBEDDED DIMENSIONS |      |         | 2         |               |              |
|              |                  | Α                 | В    | С  | A1                  | B1   | C1*     |           | <b>**</b>     | <u>&amp;</u> |
|              |                  | mm                | mm   | mm | mm                  | mm   | mm      | type      | cm            | kg           |
| CA-0501-3000 | 1 gas+vac        | 530               | 680  | 30 | 430                 | 580  | 100 ± 5 | box       | 57 x 72 x 18  | 12.          |
| CA-0502-3000 | 2gas+vac         | 530               | 960  | 30 | 430                 | 860  | 100 ± 5 | box       | 57 x 100 x 18 | 17.          |
| CA-0503-3000 | 3gas+vac         | 530               | 1240 | 30 | 430                 | 1140 | 100 ± 5 | box       | 57 x 128 x 18 | 22.          |
| CA-0504-3000 | 4gas+vac         | 530               | 1520 | 30 | 430                 | 1420 | 100 ± 5 | box       | 57 x 156 x 18 | 26.          |

<sup>\*</sup> Recess depth, follow indicated tolerances