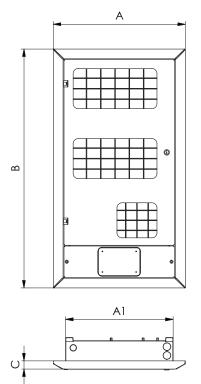

## **DIMENSIONS**

| CODE         | DIMENSIONS       |                   |      |    |                     |      |         | PACKAGING |               |              |
|--------------|------------------|-------------------|------|----|---------------------|------|---------|-----------|---------------|--------------|
|              | # VALVE<br>SEATS | FINITE DIMENSIONS |      |    | EMBEDDED DIMENSIONS |      |         | 2         |               |              |
|              |                  | Α                 | В    | С  | A1                  | B1   | C1*     |           | <b>**</b>     | <u>&amp;</u> |
|              |                  | mm                | mm   | mm | mm                  | mm   | mm      | type      | cm            | kg           |
| CA-0501-3000 | 1 gas+vac        | 530               | 680  | 30 | 430                 | 580  | 100 ± 5 | box       | 57 x 72 x 18  | 12.          |
| CA-0502-3000 | 2gas+vac         | 530               | 960  | 30 | 430                 | 860  | 100 ± 5 | box       | 57 x 100 x 18 | 17.          |
| CA-0503-3000 | 3gas+vac         | 530               | 1240 | 30 | 430                 | 1140 | 100 ± 5 | box       | 57 x 128 x 18 | 22.          |
| CA-0504-3000 | 4gas+vac         | 530               | 1520 | 30 | 430                 | 1420 | 100 ± 5 | box       | 57 x 156 x 18 | 26.          |

<sup>\*</sup> Recess depth, follow indicated tolerances