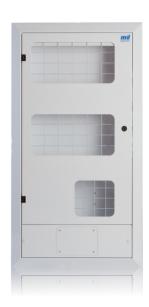

## **CABINETS**

- ► Flush mounting cabinet for the installation of in-line pressure regulators (models PF-05xx-yyyy or PF-37xx-yyyy with integrated area block) e and ball valves for gas shut-off and monitoring of the status of service of the medical gas network distribution
- ▶ Plexiglass lockable transparent door, with breakable windows, for quick access to each line of gas/vacuum
- ► Integrated housing of alarm module
- ▶ Provision for connection to earth bonding hub
- ► Equipped with disposable panel for wall embedding
- ► Possibility of supplying assembled cabinet
- ► Facility to customize the cabinet in accordance with the client's requirements