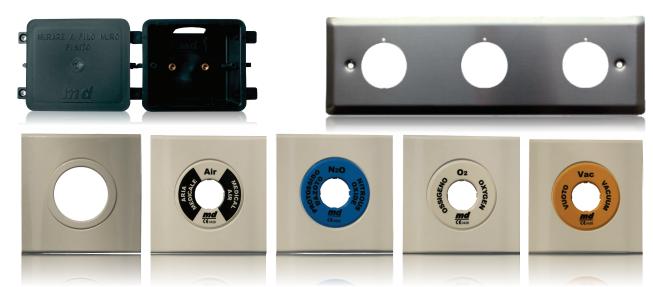

#### **RECESSED BOX**

- Recessed wall outlet box for installation of medical gas distribution and anaesthetic gas scavenging terminal units (model for systems with centralized blower)
- Equipped with disposable cap
- Manufactured in black ABS with threaded inserts for fixing terminal units
- Modular design to allow multiple boxes to be installed in series
- Facility to blank off the box by means of a plastic cover (on request)

#### **ABS FRONT COVER**

- ► White ABS plastic cover to close the recessed box
- ► Modular design to allow multiple systems to be installed in series
- Facility for customization with different colors

#### KEY:

- 1. Standard front cover PL-2301-1000
- 2. Complement ring (included)
- 3. AFNOR / NIST configuration
- 4. Gas colour coded ring (PL-23A0-1xxx)

#### **STAINLESS STEEL COVER**

- Front cover in AISI 304 stainless steel to close the recessed box
- > Satin external finish
- ► Supplied with protective film
- Provision for wall fixing by means of screw-wall plug system
- Facility for customization to client specifications