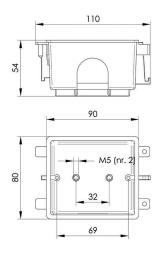

#### **DIMENSIONS**

### RECESSED BOX

|              | DESCRIPTION                                                                                         | PACKAGING |         |
|--------------|-----------------------------------------------------------------------------------------------------|-----------|---------|
| CODE         |                                                                                                     | type      | å<br>kg |
| PF-2100-1000 | Recessed wall outlet box for installation of medical gas distribution and anaesthetic gas scavengin | unboxed   | 0.18    |