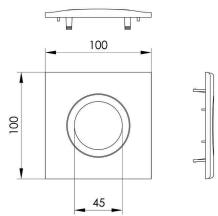

#### **DIMENSIONS**

#### **ABS FRONT COVER**

|              |                                                | PACKAGING |         |     |
|--------------|------------------------------------------------|-----------|---------|-----|
| CODE         | DESCRIPTION                                    | type      | &<br>kg | pcs |
| PL-2301-1000 | White ABS plastic front cover for recessed box | bag       | 0.03    | 2   |