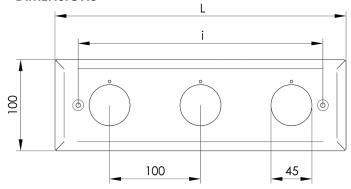

#### **DIMENSIONS**

#### STAINLESS STEEL COVER

|              |       |     |     | PACKAGING |         |  |
|--------------|-------|-----|-----|-----------|---------|--|
| CODE         | SEATS | L   | i   | è         | &<br>kg |  |
|              |       | mm  | mm  | type      | kg      |  |
| PL-2302-1000 | 1     | 120 | 69  | unboxed   | 0.08    |  |
| PL-2302-2000 | 2     | 220 | 169 | unboxed   | 0.15    |  |
| PL-2302-3000 | 3     | 320 | 269 | unboxed   | 0.23    |  |
| PL-2302-4000 | 4     | 420 | 369 | unboxed   | 0.27    |  |
| PL-2302-5000 | 5     | 520 | 469 | unboxed   | 0.35    |  |
| PL-2302-6000 | 6     | 620 | 569 | unboxed   | 0.42    |  |