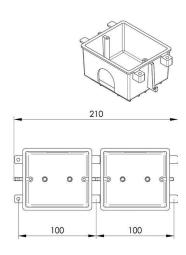

#### **DIMENSIONS**

### RECESSED BOX

|              | DESCRIPTION                                                                                         | PACKAGING |         |
|--------------|-----------------------------------------------------------------------------------------------------|-----------|---------|
| CODE         |                                                                                                     | type      | å<br>kg |
| PF-2100-1000 | Recessed wall outlet box for installation of medical gas distribution and anaesthetic gas scavengin | unboxed   | 0.18    |