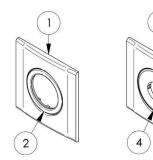

#### KEY:

- 1. Standard front cover PL-2301-1000
- 2. Complement ring (included)
- 3. AFNOR / NIST configuration
- 4. Gas colour coded ring (PL-23A0-1xxx)