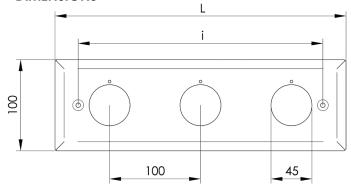

## **STAINLESS STEEL COVER**

- Front cover in AISI 304 stainless steel to close the recessed box
- Satin external finish
- ► Supplied with protective film
- Provision for wall fixing by means of screw-wall plug system
- Facility for customization to client specifications

## **DIMENSIONS**

## STAINLESS STEEL COVER

|              |       |     |     | PACKAGING |                |  |
|--------------|-------|-----|-----|-----------|----------------|--|
| CODE         | SEATS | L   | i   | è         | <b>≗</b><br>kg |  |
|              |       | mm  | mm  | type      | kg             |  |
| PL-2302-1000 | 1     | 120 | 69  | unboxed   | 0.08           |  |
| PL-2302-2000 | 2     | 220 | 169 | unboxed   | 0.15           |  |
| PL-2302-3000 | 3     | 320 | 269 | unboxed   | 0.23           |  |
| PL-2302-4000 | 4     | 420 | 369 | unboxed   | 0.27           |  |
| PL-2302-5000 | 5     | 520 | 469 | unboxed   | 0.35           |  |
| PL-2302-6000 | 6     | 620 | 569 | unboxed   | 0.42           |  |