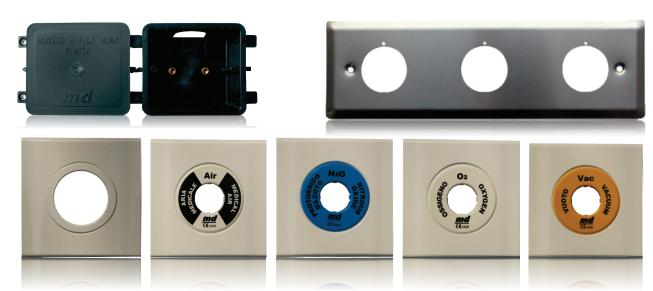

## **RECESSED BOX**

- Recessed wall outlet box for installation of medical gas distribution and anaesthetic gas scavenging terminal units (model for systems with centralized blower)
- Equipped with disposable cap
- Manufactured in black ABS with threaded inserts for fixing terminal units
- Modular design to allow multiple boxes to be installed in series
- Facility to blank off the box by means of a plastic cover (on request)

## **ABS FRONT COVER**

- ► White ABS plastic cover to close the recessed box
- ► Modular design to allow multiple systems to be installed in series
- Facility for customization with different colors

## **STAINLESS STEEL COVER**

- Front cover in AISI 304 stainless steel to close the recessed box
- Satin external finish
- ► Supplied with protective film
- Provision for wall fixing by means of screw-wall plug system
- Facility for customization to client specifications