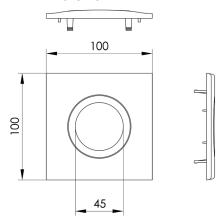

#### **DIMENSIONS**

## **ABS FRONT COVER**

|              |                                                          | PACKAGING |                |     |
|--------------|----------------------------------------------------------|-----------|----------------|-----|
| CODE         | DESCRIPTION                                              | type      | <b>å</b><br>kg | pcs |
| PL-2301-1000 | 2301-1000 White ABS plastic front cover for recessed box |           | 0.03           | 2   |