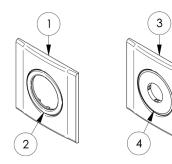

## KEY:

- 1. Standard front cover PL-2301-1000
- 2. Complement ring (included)
- 3. AFNOR / NIST configuration
- 4. Gas colour coded ring (PL-23A0-1xxx)