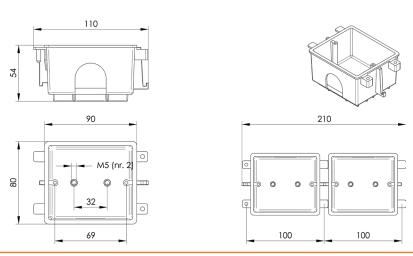

## **DIMENSIONS**

## **RECESSED MOUNT BOX**

|              |                                                   | PACKAGING |                |     |
|--------------|---------------------------------------------------|-----------|----------------|-----|
| CODE         | DESCRIPTION                                       | type      | <u>}</u><br>kg | pcs |
| PF-2100-1000 | F-2100-1000 Recessed mount box for terminal units |           | 0.18           | 1   |