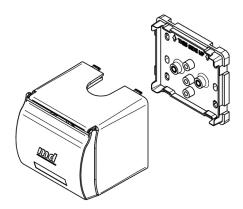

## **IDENTIFICATION**

- Surface mount wall outlet box for installation of medical gas and AGSS terminal units (model for systems with centralized blower)
- Equipped with wall box cover with bas-relief moulding for gas identification sticker
- Construction in white ABS with threaded inserts for fastening terminal units
- Modular design to allow multiple boxes to be installed in series

### KEY:

- 1. Surface standard box PL-2100-4000
- 2. AFNOR / NIST configuration
- 3. Gas colour coded ring PL-23A0-1xxx