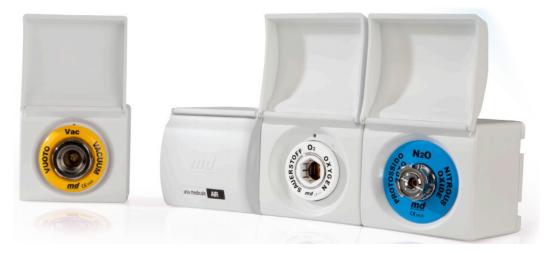

## **IDENTIFICATION**

- Surface mount wall outlet box for installation of medical gas and AGSS terminal units (model for systems with centralized blower)
- Equipped with wall box cover with bas-relief moulding for gas identification sticker
- Construction in white ABS with threaded inserts for fastening terminal units
- Modular design to allow multiple boxes to be installed in series

## GAS IDENTIFICATION STICKERS

|              |                            |                  |               | PACKAGING |     |
|--------------|----------------------------|------------------|---------------|-----------|-----|
| CODE         | GAS                        | SYMBOL           | COLOR         | type      | pcs |
| ET-2100-000V | Vacuum                     | Vac              | Yellow        | bag       | 1   |
| ET-2100-00O2 | Oxygen                     | O <sub>2</sub>   | White         | bag       | 1   |
| ET-2100-00AC | Medical Air                | Air              | Balck - White | bag       | 1   |
| ET-2100-0N2O | Nitrous Dioxide            | N <sub>2</sub> O | Blue          | bag       | 1   |
| ET-2100-0CO2 | Carbon Dioxide             | CO <sub>2</sub>  | Grey          | bag       | 1   |
| ET-2100-0AC8 | Instruments Air            | Air-800          | Black - White | bag       | 1   |
| ET-2100-00EV | Anaesthetic gas scavenging | AGSS             | Magenta       | bag       | 1   |

# Surface mount installation systems for terminal units

Made in Italy

www.md-srl.it

\_Gas identification sticker ET-2100-0xxx