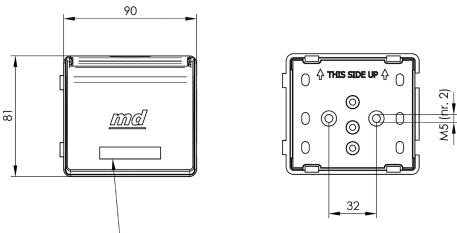

| ET-2100-000V | Vacuum                     | Vac              | Yellow        | bag       | 1   |
| ET-2100-00O2 | Oxygen                     | O <sub>2</sub>   | White         | bag       | 1   |
| ET-2100-00AC | Medical Air                | Air              | Balck - White | bag       | 1   |
| ET-2100-0N2O | Nitrous Dioxide            | N <sub>2</sub> O | Blue          | bag       | 1   |
| ET-2100-0CO2 | Carbon Dioxide             | CO <sub>2</sub>  | Grey          | bag       | 1   |
| ET-2100-0AC8 | Instruments Air            | Air-800          | Black - White | bag       | 1   |
| ET-2100-00EV | Anaesthetic gas scavenging | AGSS             | Magenta       | bag       | 1   |



DIMENSIONS

# Surface mount installation systems for terminal units





Made in Italy

www.md-srl.it



\_Gas identification sticker ET-2100-0xxx





### KEY:

- 1. Surface standard box PL-2100-4000
- 2. AFNOR / NIST configuration
- 3. Gas colour coded ring PL-23A0-1xxx