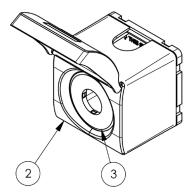

### KEY:

- 1. Surface standard box PL-2100-4000
- 2. AFNOR / NIST configuration
- 3. Gas colour coded ring PL-23A0-1xxx