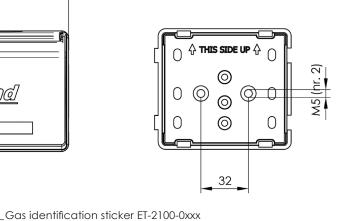

### **GAS IDENTIFICATION STICKERS**

|              |                                    |                  |               | PACKAGING |     |
|--------------|------------------------------------|------------------|---------------|-----------|-----|
| CODE         | GAS                                | SYMBOL           | COLOR         | type      | pcs |
| ET-2100-000V | Vacuum                             | Vac              | Yellow        | bag       | 1   |
| ET-2100-00O2 | Oxygen                             | O <sub>2</sub>   | White         | bag       | 1   |
| ET-2100-00AC | Medical Air MA4                    | Air              | Balck - White | bag       | 1   |
| ET-2100-0N2O | Nitrous Oxide                      | N <sub>2</sub> O | Blue          | bag       | 1   |
| ET-2100-0CO2 | Carbon Dioxide                     | CO <sub>2</sub>  | Grey          | bag       | 1   |
| ET-2100-0AC8 | Air for Driving Surgical Tools MA7 | Air-800          | Black - White | bag       | 1   |
| ET-2100-00EV | Anaesthetic gas scavenging         | AGSS             | Magenta       | bag       | 1   |

## **DIMENSIONS**

- Surface standard box PL-2100-4000
  AFNOR / NIST configuration
- 3. Gas colour coded ring PL-23A0-1xxx