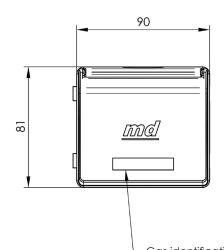

## **DIMENSIONS**

- Surface standard box PL-2100-4000
  AFNOR / NIST configuration
- 3. Gas colour coded ring PL-23A0-1xxx