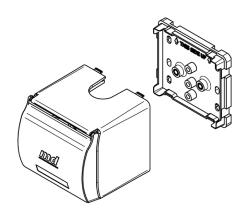

#### **IDENTIFICATION**

- Surface mount wall outlet box for installation of medical gas distribution and AGSS terminal units
- Equipped with wall box cover with bas-relief moulding for gas identification sticker
- Construction in white ABS with threaded inserts for fastening terminal units
- Modular design to allow multiple boxes to be installed in series

## **SURFACE MOUNT BOX**

|              |                                      |           |          | `   |  |
|--------------|--------------------------------------|-----------|----------|-----|--|
| CODE         | DESCRIPTION                          | PACKAGING |          |     |  |
|              |                                      | type      | ka<br>ka | pcs |  |
| PF-2100-4000 | Surface mount box for terminal units | unboxed   | 0.14     | 1   |  |
|              |                                      |           | _        |     |  |