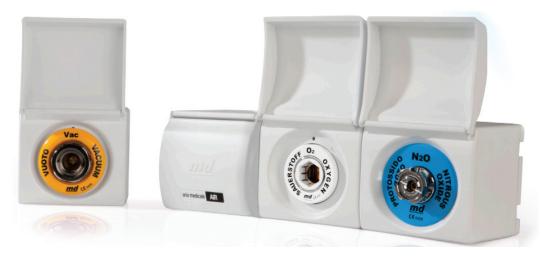

#### **IDENTIFICATION**

- Surface mount wall outlet box for installation of medical gas distribution and AGSS terminal units
- Equipped with wall box cover with bas-relief moulding for gas identification sticker
- Construction in white ABS with threaded inserts for fastening terminal units
- Modular design to allow multiple boxes to be installed in series

### **GAS IDENTIFICATION STICKERS**

|              |                                    |                  |               | PACKAGING |     |
|--------------|------------------------------------|------------------|---------------|-----------|-----|
| CODE         | GAS                                | SYMBOL           | COLOR         | type      | pcs |
| ET-2100-000V | Vacuum                             | Vac              | Yellow        | bag       | 1   |
| ET-2100-00O2 | Oxygen                             | O <sub>2</sub>   | White         | bag       | 1   |
| ET-2100-00AC | Medical Air MA4                    | Air              | Balck - White | bag       | 1   |
| ET-2100-0N2O | Nitrous Oxide                      | N <sub>2</sub> O | Blue          | bag       | 1   |
| ET-2100-0CO2 | Carbon Dioxide                     | CO <sub>2</sub>  | Grey          | bag       | 1   |
| ET-2100-0AC8 | Air for Driving Surgical Tools MA7 | Air-800          | Black - White | bag       | 1   |
| ET-2100-00EV | Anaesthetic gas scavenging         | AGSS             | Magenta       | bag       | 1   |