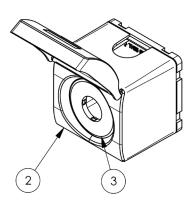

## **DIMENSIONS**

- Surface standard box PL-2100-4000
  AFNOR / NIST configuration
- 3. Gas colour coded ring PL-23A0-1xxx